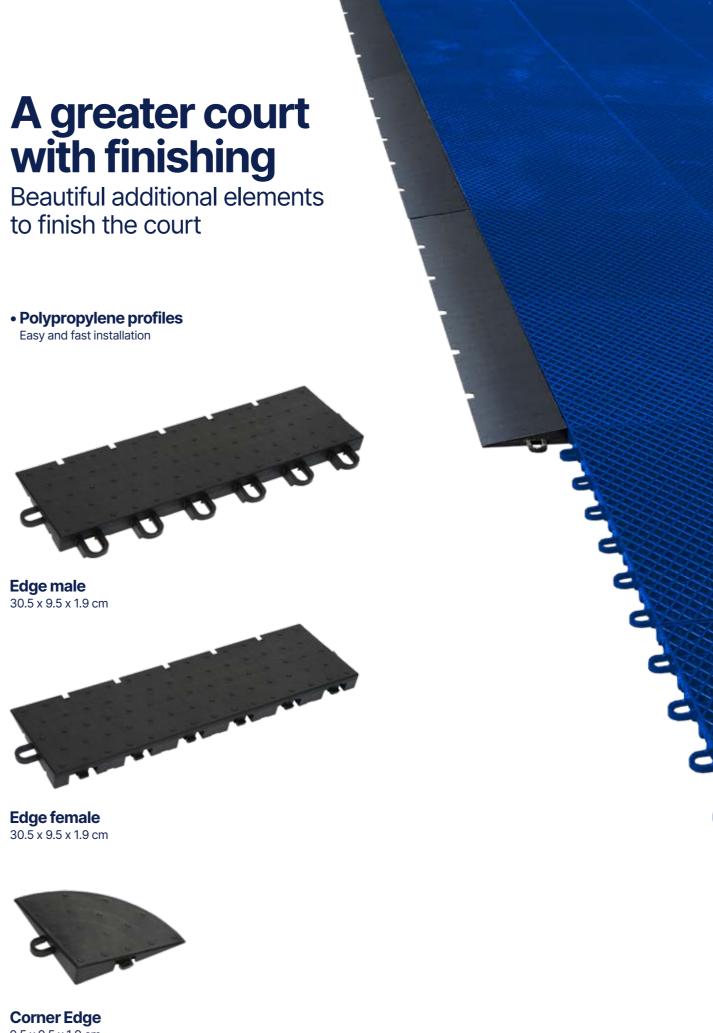

# **PowerGame+** and accessories

The next step in multi-sports outdoor surfacing

**UV** protection Outstanding colour durability

**Extreme durability** Wide and deep connection loops

High stability and durability over installation and removal, safety of the players

Easy and fast installation

9.5 x 9.5 x 1.9 cm