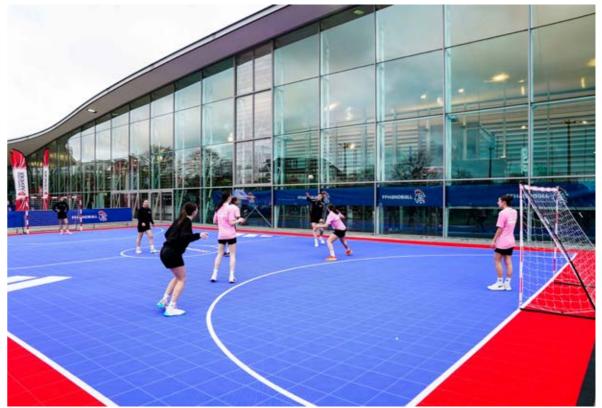

# **Designed for multi-sports**

Sport Court surfaces are designed for a wide variety of sports. All game courts can be easily configured to accomodate basketball, futsal, handball, tennis and more, without compromising on playability or safety.

A number of temporary or permanent applications are possible, from multi-sport school facilities to multi-use game areas to all kinds of sporting events.

**Event-based courts** 

School facilities

Multi-use game areas