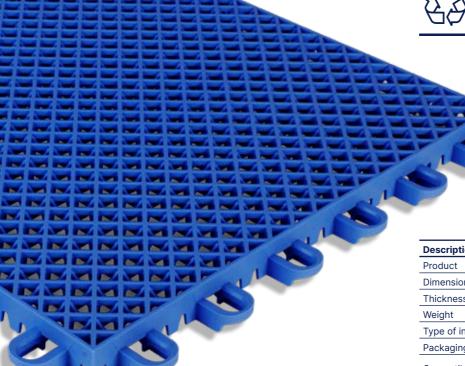

# **PowerGame+** and accessories

The next step in multi-sports outdoor surfacing

**UV** protection Outstanding colour durability

**Extreme durability** Wide and deep connection loops

High stability and durability over installation and removal, safety of the players

**Optimal playability** Optimal grid design

Double-grid structure for faster drying, reduced water rebound, and optimal safety

Top-grid : "Open diamond" design for a better drainage

Lower grid : "Saddle" shape to prevent water retention

Made in France Fast delivery, reducing carbon footprint

100% Recycled

| Description          |      |                               |  |  |
|----------------------|------|-------------------------------|--|--|
| Product              | -    | Outdoor interlocking tile     |  |  |
| Dimensions           | mm   | 305 × 305                     |  |  |
| Thickness            | mm   | 19                            |  |  |
| Weight               | g/m² | 3480                          |  |  |
| Type of installation |      | Looselay / Possible anchoring |  |  |
| Packaging            | box  | 40 tiles per box = 3,72 sqm   |  |  |
| Compatible product   |      | Plastic Perimeter Finishes    |  |  |