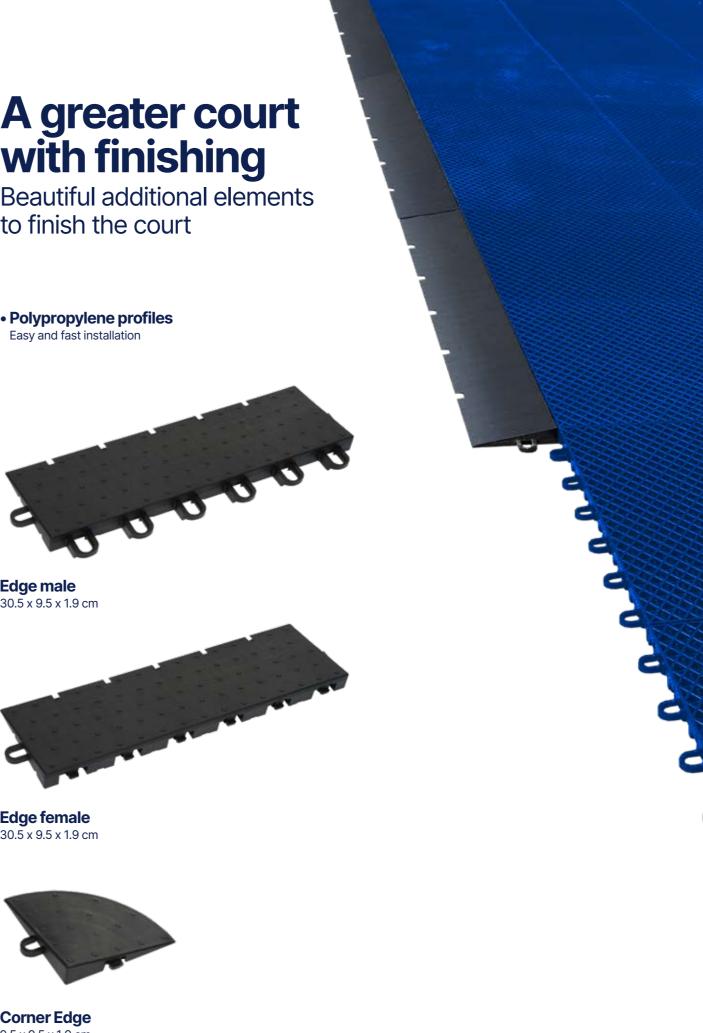

# **PowerGame+** and accessories

The next step in multi-sports outdoor surfacing

**UV** protection Outstanding colour durability

**Extreme durability** Wide and deep connection loops

High stability and durability over installation and removal, safety of the players

Easy and fast installation

9.5 x 9.5 x 1.9 cm