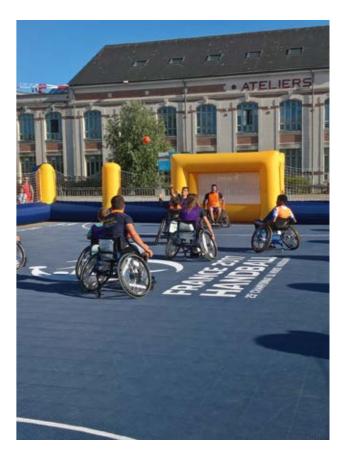

# **Designed for multi-sports**

Sport Court surfaces are designed for a wide variety of sports. All game courts can be easily configured to accomodate basketball, futsal, handball, tennis and more, without compromising on playability or safety.

A number of temporary or permanent applications are possible, from multi-sport school facilities to multi-use game areas to all kinds of sporting events.

**Event-based courts** 

School facilities

Multi-use game areas

## **They trust us** Partner of sports federations

Sport Court surfaces are used at the highest levels of competition by leading sports federations around the world. Our courts are perfect for both temporary events and permanent installations.