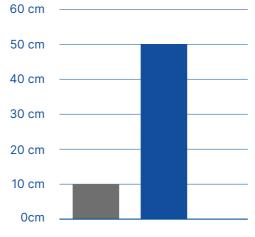

#### Superior impact protection

A head impact from just 10 cm above a concrete surface can cause a concussion. Sport Court tiles are significantly more forgiving, with PowerGame+ reducing the likelihood of a serious head injury from a fall of 50 cm

Critical Fall Height is a test used in conjunction with the European Standards EN 1177-2018, used for evaluating playground surfaces, such as sand, wood chips, resilient rubber and asphalt.

Concrete PowerGame+