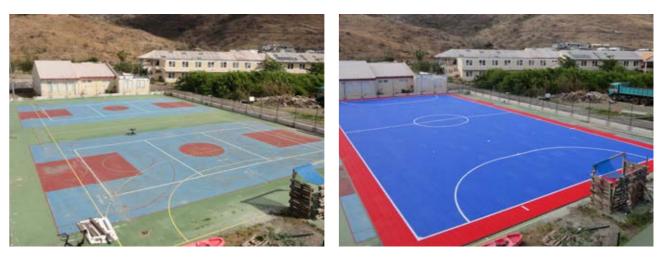

#### Old asphalt courts turned new and beautiful again in just a day

Make the most of your existing facilities. Sport Court's patented, interlocking tiles easily overlay outdated concrete, asphalt and acrylic surfaces. Now, you can repurpose underutilised courts and free up space for more sports and recreational programming.

Sport Court tiles come in a wide range of vibrant colours, allowing you to design eye-catching surfaces that enhance your recreation areas. What's more, Sport Court surfaces are guaranteed to keep their good looks for years to come with minimal maintenance.

After

Before

Before

PowerGame+ has high durability with no yearly or costly refinishing. No sanding is required as for synthetic grass... All the dirt will be drained out of the tiles thanks to the rain ! Our local technical team will be your partner at every step to provide a responsive support.